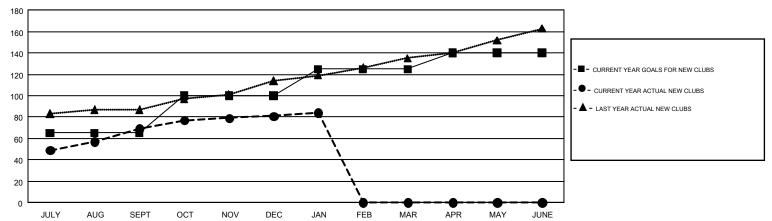

## GOALS AND ACTUAL NEW CLUBS CUMULATIVE

## Multiple District 322

GMT: SWADESH RANJAN SAHA

LOCATION: INDIA

GMT CA 6

| Clubs         |               |           |               | Members               |                           |                         |                                                    |  |
|---------------|---------------|-----------|---------------|-----------------------|---------------------------|-------------------------|----------------------------------------------------|--|
|               | RESULTS FOR   | 2018-2019 |               | RESULTS FOR 2018-2019 |                           |                         |                                                    |  |
| QUARTER       | NEW CLUB GOAL | NEW CLUBS | DROPPED CLUBS | QUARTER               | MEMBER GROWTH NET<br>GOAL | MEMBER GROWTH<br>ACTUAL | DROPPED<br>MEMBERS ACTUAL<br>(including transfers) |  |
| JULY/AUG/SEPT | 65            | 69        | 12            | JULY/AUG/SEPT         | 1,965                     | 2,734                   | 1,216                                              |  |
| OCT/NOV/DEC   | 35            | 12        | 64            | OCT/NOV/DEC           | 1,125                     | 1,489                   | 4,050                                              |  |
| JAN/FEB/MAR   | 25            | 3         | 4             | JAN/FEB/MAR           | 836                       | 405                     | 269                                                |  |
| APR/MAY/JUNE  | 15            | 0         | 0             | APR/MAY/JUNE          | 247                       | 0                       | 0                                                  |  |