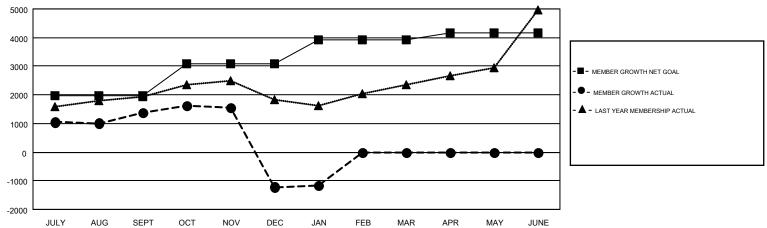

## GOALS AND ACTUAL MEMBERS CUMULATIVE

|                   |       | 500 OLUDO OF 1000 ADDED 1 OD MODE |                           |                 |        |
|-------------------|-------|-----------------------------------|---------------------------|-----------------|--------|
| DROPPED CLUBS: 80 |       | 503 CLUBS OF 1066 ADDED 1 OR MORE | GENDER DISTRIBUTION       |                 |        |
|                   |       | NEW MEMBERS                       | MALE                      | 26,370 (69.68%) |        |
|                   |       | 1                                 | FEMALE                    | 11,476 (30.32%) |        |
| DROPPED MEMBERS   |       |                                   |                           |                 |        |
| DECEASED          | 71    | CLICK HERE FOR CUMULATIVE         | TOTAL FAMILY UNIT MEMBERS |                 | 17,396 |
| CLUB CANCELLED    | 2,356 | MEMBERSHIP DATA                   |                           |                 |        |
| OTHER             | 3,108 |                                   | FAMILY MEMBERS PA         | YING HALF       | 9,854  |
| TOTAL 5,535       |       |                                   | DUES                      |                 |        |

## Multiple District 322

GMT: SWADESH RANJAN SAHA

LOCATION: INDIA

GMT CA 6

| Clubs         |               |           |               | Members               |                           |                         |                                                    |  |
|---------------|---------------|-----------|---------------|-----------------------|---------------------------|-------------------------|----------------------------------------------------|--|
|               | RESULTS FOR   | 2018-2019 |               | RESULTS FOR 2018-2019 |                           |                         |                                                    |  |
| QUARTER       | NEW CLUB GOAL | NEW CLUBS | DROPPED CLUBS | QUARTER               | MEMBER GROWTH NET<br>GOAL | MEMBER GROWTH<br>ACTUAL | DROPPED<br>MEMBERS ACTUAL<br>(including transfers) |  |
| JULY/AUG/SEPT | 65            | 69        | 12            | JULY/AUG/SEPT         | 1,965                     | 2,734                   | 1,216                                              |  |
| OCT/NOV/DEC   | 35            | 12        | 64            | OCT/NOV/DEC           | 1,125                     | 1,489                   | 4,050                                              |  |
| JAN/FEB/MAR   | 25            | 3         | 4             | JAN/FEB/MAR           | 836                       | 405                     | 269                                                |  |
| APR/MAY/JUNE  | 15            | 0         | 0             | APR/MAY/JUNE          | 247                       | 0                       | 0                                                  |  |